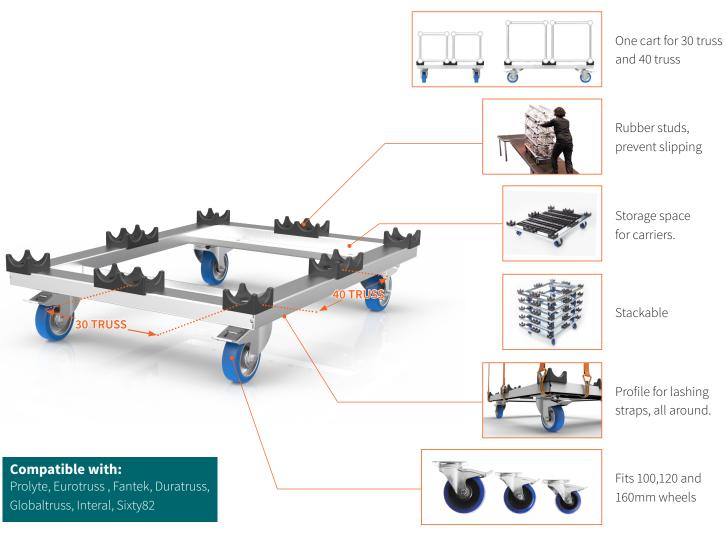

## The strongboy is designed for the transport of both 30 and 40 truss length parts.

## About

We call this item our "Strong Boy". Because, yeah, this is one strong cart! Suitable for both a 30 or 40 truss, the base of this powerhouse is made of strong steel. The Strong Boy is zinc coated to withstand the test of time and equipped with rubber studs for the optimal friction of your truss. From now on, shifting trusses are a thing of the past. As an extra, hooks can be applied on each side of the dolly to secure the load. Our prediction: Strong Boy is a winner!

## **Technical Specifications**

- dimensions: 61cm x 81cm
- material: zinc plated metal frame made from 2 and 3 mm steel
- weight: 13.6 kg
- delivery: rubbers attached, 4x 100mm castor with brake unassembled in a box