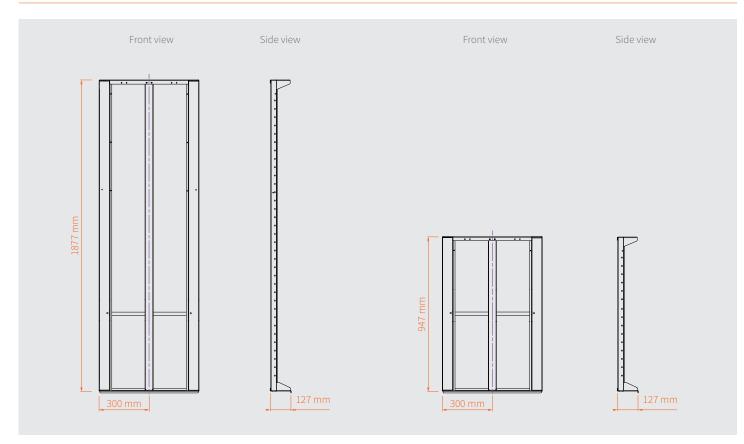

## DIMENSIONS

### Slim-line panel set with center bracket

| Heights available: | 110 cm              | 203 cm   |  |
|--------------------|---------------------|----------|--|
| Article code:      | WAFSS11B            | WAFSS21B |  |
| Material:          | powder coated steel |          |  |
| * holtsat included | 1                   |          |  |

boltset included