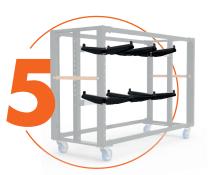

#### 5 CHOOSE CABLE FORKS

#### Cable fork including screwset

| WAN2N550            |  |  |
|---------------------|--|--|
| powder coated steel |  |  |
| 550 x 75 x 110 mm   |  |  |
|                     |  |  |