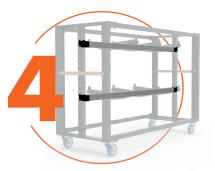

#### 2 CHOOSE LENGTH PROFILES

#### Length profiles set of 4

| Lengths available: | 80 cm               | 160 cm         | 210 cm         |  |
|--------------------|---------------------|----------------|----------------|--|
| Article code:      | WALPSL080           | WALPSL160      | WALPSL210      |  |
| Dimensions mm:     | 773 x 20 x 40       | 1588 x 20 x 40 | 2073 x 20 x 40 |  |
| Material:          | powder coated steel |                |                |  |