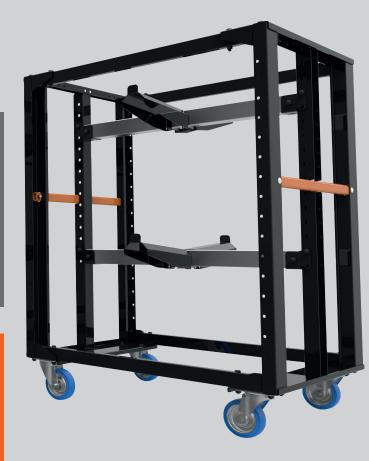

Keep your cables organized, accessible and visible, and transport them easily, with our clever Cable cart. Part of our modular system, this cart allows multiple configurations in terms of height and length. Sturdy cable forks are placed over support profiles to create hanging space for your cables.

#### Preserve cables lifespan

The wider forks provide a bigger bending radius and stop cables from getting tangled, thus preventing damage to your equipment.

#### Adjustable and versatile

Depending on the type of equipment required for each event, you can easily adjust the design of the cart by adding or removing tubes and forks.