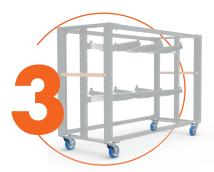

#### 4 CHOOSE SUPPORT PROFILES

#### Cable support profiles including forkset

| Lengths available:    | 80 cm                      | 160 cm         | 210 cm         |
|-----------------------|----------------------------|----------------|----------------|
| Article code:         | WAM2N080                   | WAM2N160       | WAM2N210       |
| Material tube:        | aluminium                  |                |                |
| Material fork:        | powder coated steel        |                |                |
| Dimensions in mm:     | 695 x 50 x 50              | 1497 x 50 x 50 | 1997 x 50 x 50 |
| * 2 v Moatrack forkso | t 50 mm with bolts include | nd             |                |

2 x Meatrack forkset 50 mm with bolts included