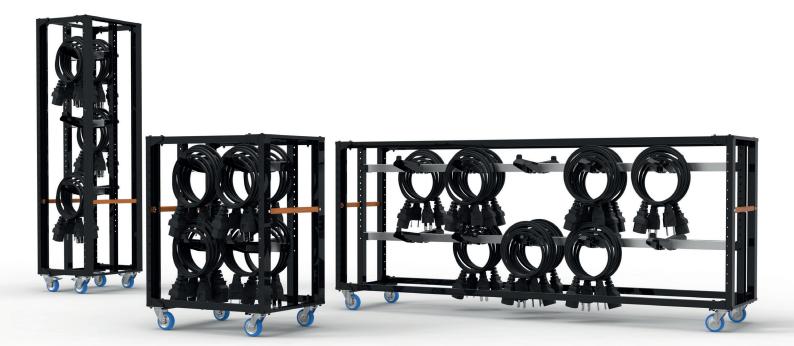

Keep your cables organized, accessible and visible, and transport them easily, with our clever Cable cart. Part of our modular system, this cart allows multiple configurations in terms of height and length. Sturdy cable forks are placed over support profiles to create hanging space for your cables.

#### KEY FEATURES Design your own cart

Part of our modular system, you can build a Cable cart step by step with your desired configuration.

#### Preserve cables lifespan

The wider forks provide a bigger bending radius and stop cables from getting tangled, thus preventing damage to your equipment.

#### Adjustable and versatile

Depending on the type of equipment required for each event, you can easily adjust the design of the cart by adding or removing tubes and forks.