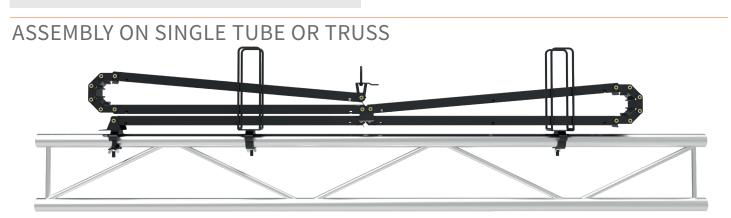

An assembly set to mount the Snake cable guide on a single tube is included. To mount the Snake onto 30 or 40 truss there are two types of Extension sets availble, both in black and silver.

# INLCUDED

## Assembly set for single tube 50mm

| Article code: | RIKGSN120B          | RIKGSN120        |
|---------------|---------------------|------------------|
| EAN:          | 8720094421834       | 8720094421827    |
| Material:     | powder coated steel | galvanized steel |
| Colour:       | black               | silver           |