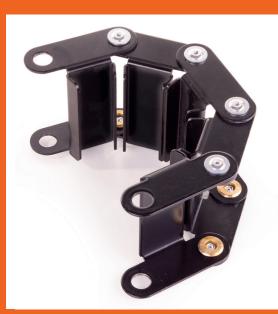

# SNAKE<sup>®</sup> CABLE GUIDE

A versatile cable management solution designed to prevent technical hiccups from happening while guiding cables. The Snake cable guide can be mounted onto single tubes, square - or triangle truss 30 and 40. Different height variations are available in both a silver and black version.

#### **Unique hinges**

The pivoting hinges of the Snake assure the cables are gently bent around a minimum diameter, making it especially well-suited for less resilient cables such as fibre optic cables.

#### **Minimal horizontal movement**

Thanks to the interlocking mechanism of the hinges, lateral movement while hoisting the truss up and down is minimized.

#### **Designed for intense use**

With its brass bearings, the Snake cable guide is well built for many years of high performance use.

 $\bigodot$  Design registered in the EU and UK