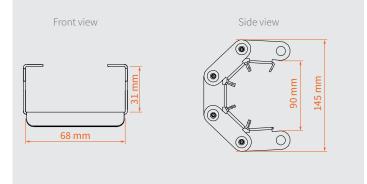

# DIMENSIONS

## TECHNICAL DATA Snake cable guide

|               | -             |                                       |
|---------------|---------------|---------------------------------------|
| Article code: | RIKGSN        |                                       |
| Material:     | silver parts: | galvanized steel                      |
|               | black parts:  | powder coated steel                   |
|               | bearings:     | brass                                 |
| Dimensions:   | 2m Base       | height 3, 5 and 7 m                   |
|               | 3m Base       | height 5, 6, 7, 8 ,9, 10, 11 and 12 m |
|               | 4m Base       | height 12, 13, 14, 15 and 16 m        |