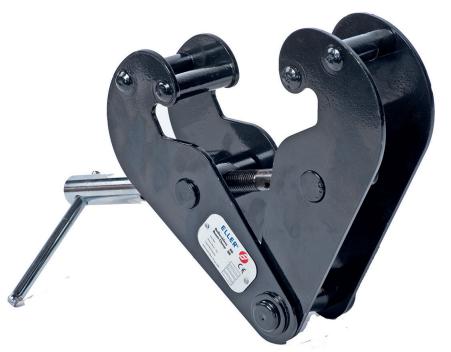

## **ELLER® BEAM CLAMP**

The ELLER® beam clamp is a simple and safe temporary anchor point. Ideal for quick attachment of loads using threaded spindle. The clamp can be installed within a few simple steps. Just twist and open the spindle, place over the flange and close tightly.

## **MAIN FEATURES:**

- Robust construction, frame is made from solid steel plate and a galvanized spindle;
- Low head room, wide flange width adjustment range, therefore ideal in many situations;
- Black version.