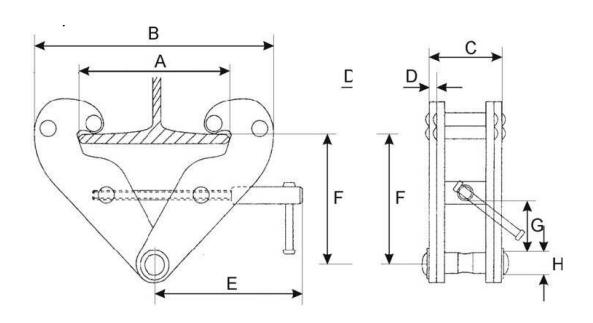

| ARTICLE CODE | WLL (t) | BEAM FLANGE WIDTH A (mm) | HEADROOM F (mm) | Ø SUSPENSION BOLT H (mm) | WEIGHT (kg) |
|--------------|---------|--------------------------|-----------------|--------------------------|-------------|
| ELBC010      | 1       | 75 - 230                 | 102 - 154       | 20                       | 4           |
| ELBC020      | 2       | 75 - 230                 | 102 - 154       | 20                       | 5           |
| ELBC030      | 3       | 80 - 345                 | 133 - 223       | 22                       | 10          |
| ELBC050      | 5       | 80 - 345                 | 133 - 223       | 28                       | 12          |
| ELBC100      | 10      | 90 - 350                 | 155 - 234       | 38                       | 17          |