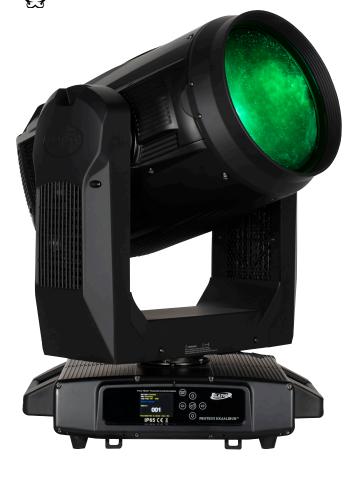

The **Proteus Excalibur** is the newest member in the industry leading Proteus range of IP65 automated fixtures from Elation Professional. Excalibur is the brightest IP65 fully featured beam fixture ever created with incredible light output from a surprisingly compact fixture body. Rivaling existing Xenon Searchlights and Sky-Trackers, the extremely narrow 0.8° Beam ensures the fixture cuts effortlessly through the sky and is visible at great distances. The intense beam of the Proteus Excalibur projects from the ultra-wide 260mm front Lens as a massive column of light that stuns the audience.

A wide array of gobos and prism overlays allow animating the sky, and with its incredible light intensity all CMY colors remain strong and vibrant even when fully saturated. Beam control is provided through a precise internal focus lens, providing crisp projection without optical errors. Dual variable frosts allow to soften the beam when required. A remote-controlled Expander lens allows widening the beam to approximately 3.5 degrees. The fixture is ideally suited for theme parks, cruise ships, outdoor special events, large scale shows and concerts, and any situation where a massive beam or very powerful prism and flower effects are required. With its compact size and low power consumption the Proteus Excalibur can be utilized in almost any application.