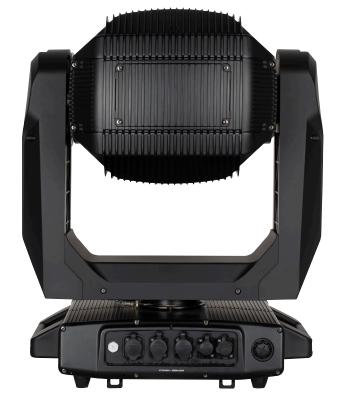

The **Proteus Excalibur** is the newest member in the industry leading Proteus range of IP65 automated fixtures from Elation Professional. Excalibur is the brightest IP65 fully featured beam fixture ever created with incredible light output from a surprisingly compact fixture body. Rivaling existing Xenon Searchlights and Sky-Trackers, the extremely narrow 0.8° Beam ensures the fixture cuts effortlessly through the sky and is visible at great distances. The intense beam of the Proteus Excalibur projects from the ultra-wide 260mm front Lens as a massive column of light that stuns the audience.

A wide array of gobos and prism overlays allow animating the sky, and with its incredible light intensity all CMY colors remain strong and vibrant even when fully saturated. Beam control is provided through a precise internal focus lens, providing crisp projection without optical errors. Dual variable frosts allow to soften the beam when required. A remote-controlled Expander lens allows widening the beam to approximately 3.5 degrees. The fixture is ideally suited for theme parks, cruise ships, outdoor special events, large scale shows and concerts, and any situation where a massive beam or very powerful prism and flower effects are required. With its compact size and low power consumption the Proteus Excalibur can be utilized in almost any application.