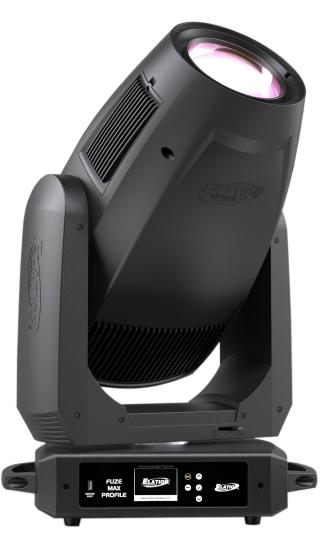

# FUZE MAX PROFILE

The **FUZE MAX PROFILE**<sup>™</sup> is a full spectrum automated LED framing fixture designed for theater, television and a wide array of other precision lighting applications. The 92 CRI engine utilizes an 800W 5-color homogenized LED array consisting of Red, Green, Blue, Mint, and Amber sources. The carefully tuned LEDs ensure accurate color reproduction and dynamic whites while delivering a powerful output of over 21,000 lumens. Virtual color temperature, Magenta / Green adjustment plus CMY emulation provide the designer with immediate access to the impressive LED color array.

The FUZE MAX PROFILE is designed for any application where fully automated framing fixture with outstanding and compelling color range and quality is required. A rotating gobo wheel, fixed gobo wheel, animation wheel, dual frost, prism and iris round out its comprehensive feature set in this quiet and extremely powerful automated framing fixture.

# **FEATURES**

Full Spectrum 800W RGBMA LED Engine Precise dynamic whites from 2400 - 8500K Instant color changes, Natural color transitions Rich and intense primary colors Rotating and Fixed Gobos plus Animation Wheel Full Blackout Framing System Iris, Prism, and Dual Frost Wide Zoom Range from 7° to 53° Large 140mm front aperture