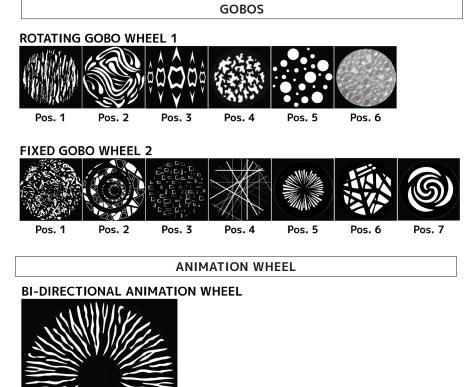

### GOBOS

1x 6 Rotating / Indexing Interchangeable Glass Gobos 1x 7 Fixed Interchangeable Glass Gobos Animation Wheel