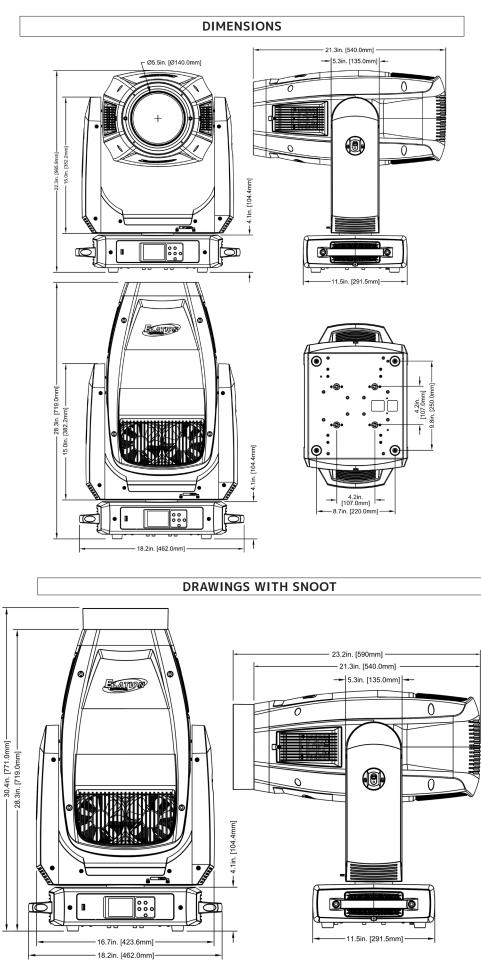

### SIZE / WEIGHT

Length: 18.19" (462mm) Width: 23.2" (590mm) Width with Snoot: 30.4" (771mm) Vertical Height: 28.3" (719mm) Vertical Heigh with Snoot: 30.4" (771mm) Weight: 76.3 lbs. (34.6kg)