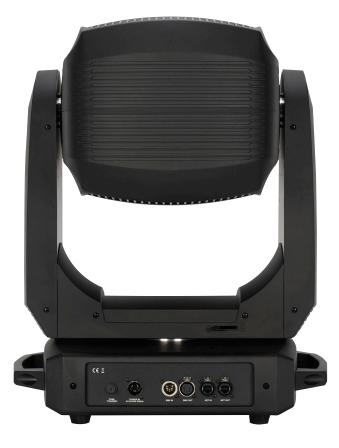

### **CONTROL / CONNECTIONS**

4 DMX Channel Modes (RGBMA 40/61) (CMY 38/57) 16-bit Pan, Tilt, and Dimming Control DMX Adjustable LED Frequency DMX, RDM, Art-NET, sACN Protocol Support 4 Button Touch Control Panel Full Color 180° Reversible LCD Menu Display 16 Bit Resolution Adjustable Movement 5pin DMX In/Out Locking Ethernet In/Out IP65 Locking Power Cable In With Wired Digital Communication Network