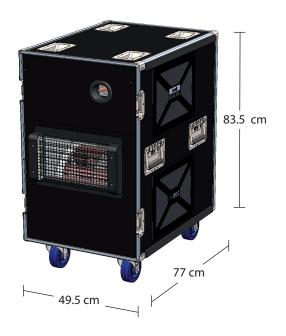

| Dimensions Orka deLuxe<br>(L x W x H)                        | 77 x 49.5 x 83.5 cm            |
|--------------------------------------------------------------|--------------------------------|
| Weight incl. flightcase<br>and canister<br>incl. filled tank | approx. 77 kg<br>approx. 99 kg |

## Dimensions