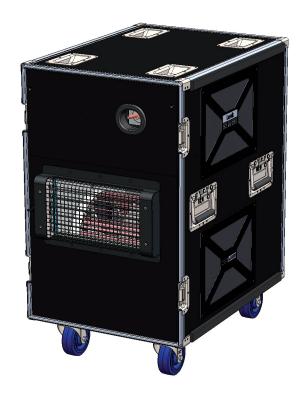

extremely strong output

fog machine and fan combined in a robust flightcase

practical flat kanister for 20L fog liquid

made in Germany

The **Orka deLuxe** is probably the most powerful fog machine in the world that is produced as a serial product.

The **Orka deLuxe** is already connected to a powerful fan which increases the output projection. With the installed diverter the airflow can be vertically diverted.

To prevent dirt or confetti from entering, the flightcase is completely closed. The side filters can be quickly cleaned or changed.

### Control panel

The control panel with LED display and simple symbols allow an easy operation. It also protects the control buttons against dirt.