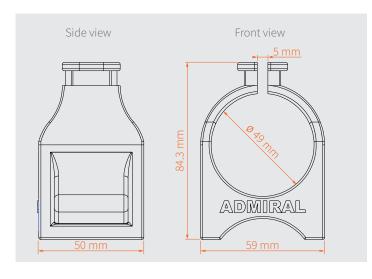

# **DIMENSIONS**

### The Brick

| Article code: | WASRD48                       |
|---------------|-------------------------------|
| EAN:          | 8720094420196                 |
| Material:     | rubber                        |
| Dimensions:   | 59 x 50 x 84.3 mm (L x W x H) |
| Weight:       | 0.1 kg                        |
| Colour:       | black                         |

#### Note

Fits truss with a diameter between 48 - 52 mm

Design registered in the EU and UK