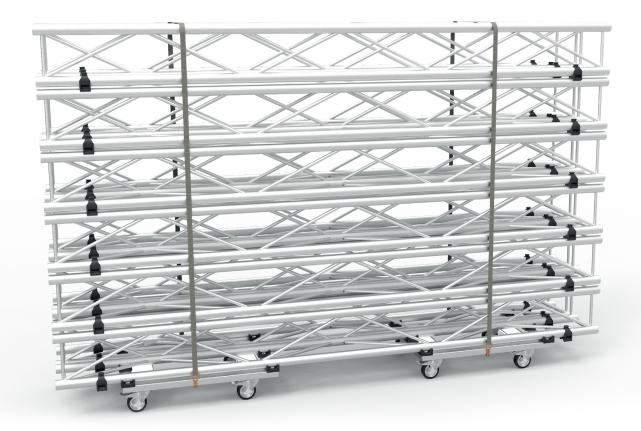

# THE BRICK®

The Brick allows you to stack you truss quickly and easily, while also keeping it safe from scratches during handling and transport. Once secured with a cable tie, the Brick stays firmly attached to your truss, providing a convenient and permanent solution for quick stacking every time.

# USE